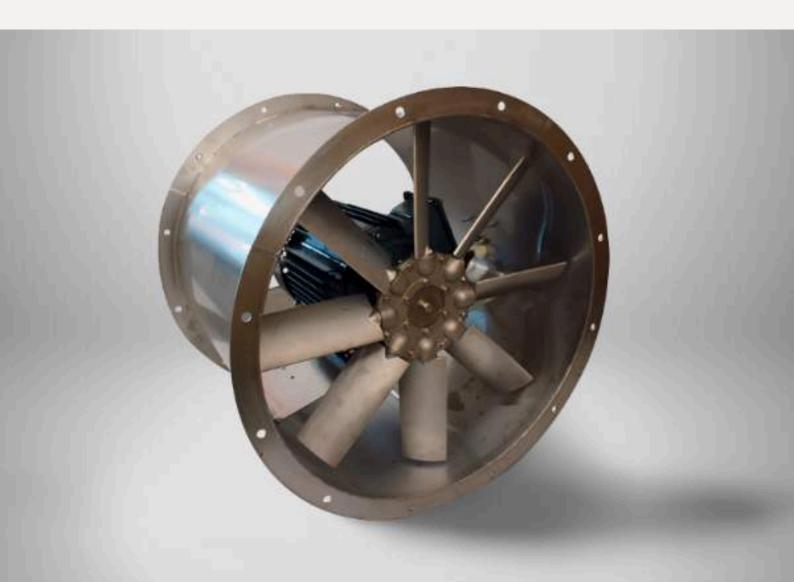

## MA-FF22 22" AXIAL FLOW FAN

This heavy-duty 24"x24" MA-FF22 industrial flow fan tackles tough ventilation problems head-on. Its cast aluminum blades and powerful 3-phase axial motor deliver an impressive 7,500 CFM airflow, efficiently removing stale air in your medium-sized industrial space. For added control, an optional shutter is available

## **MA-FF22 SPECIFICATIONS:**

- Air Flow Capacity (at 0 Pa)
- Body Material
- Louver/Shutter System
- Fan Type
- Blade Diameter (inch)
- No. of Blades
- Fan Blade Material
- Blade Velocity (rpm)
- Motor Speed (rpm)
- Fan Speed
- Motor IP Rating
- Insulation Class
- Voltage Type
- Voltage (V)
- Motor Capacity (hp)
- Power Consumption (kWh)
- Power Consumption (A)
- Frequency Cycle (Hz)
- Fan Noise Level (dB)
- Usage/Application
- Fan Dimensions (inch)
- Country of Origin

- 7,500 CFM / 12,000m3/h
- G.I. Iron / Stainless Steel
- Hummer (Optional)
- Axial (Direct Drive)
- 24
- 7
- Aluminum (Casted)
- 1400
- 1400
- Single Speed
- IP-45
- A / E
- 3-Phase
- 400
- 1.5
- 1.1
- 2.5
- 50
- < 70
- Industrial
- 24 x 24 x 8
- Proudly Made in Pakistan