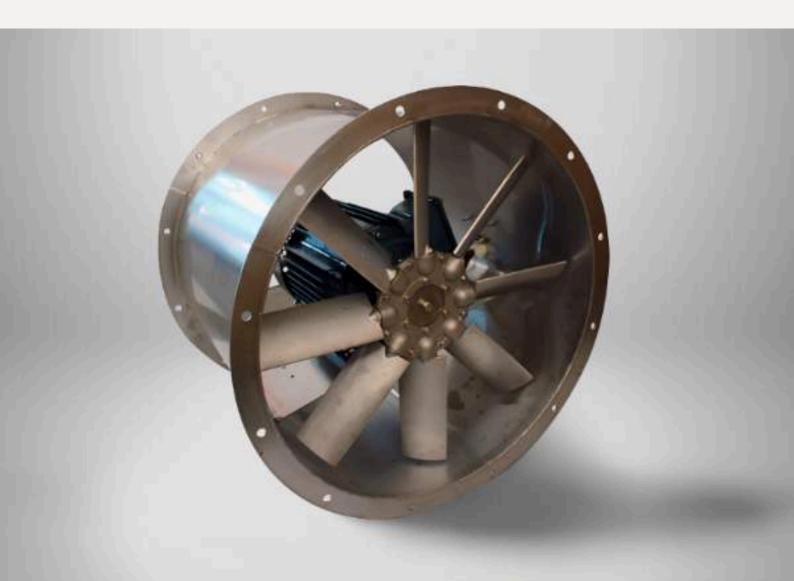

## MA-FF24 24" AXIAL FLOW FAN

This heavy-duty 26"x26" MA-FF24 industrial flow fan tackles tough ventilation problems head-on. Its cast aluminum blades and powerful 3-phase axial motor deliver an impressive 10,500 CFM airflow, efficiently removing stale air in your medium-sized industrial space. For added control, an optional shutter is available

## **MA-FF24 SPECIFICATIONS:**

- Air Flow Capacity (at 0 Pa)
- Body Material
- Louver/Shutter System
- Fan Type
- Blade Diameter (inch)
- No. of Blades
- Fan Blade Material
- Blade Velocity (rpm)
- Motor Speed (rpm)
- Fan Speed
- Motor IP Rating
- Insulation Class
- Voltage Type
- Voltage (V)
- Motor Capacity (hp)
- Power Consumption (kWh)
- Power Consumption (A)
- Frequency Cycle (Hz)
- Fan Noise Level (dB)
- Usage/Application
- Fan Dimensions (inch)
- Country of Origin

• 10,500 CFM / 23,000m3/h

- G.I. Iron / Stainless Steel
- Hummer (Optional)
- Axial (Direct Drive)
- 24
- 9
- Aluminum (Casted)
- 1400
- 1400
- Single Speed
- IP-45
- A / E
- 3-Phase
- 400
- 2.0
- 1.5
- 2.5
- 50
- ≤70
- Industrial
- 26 x 26 x 8
- Proudly Made in Pakistan